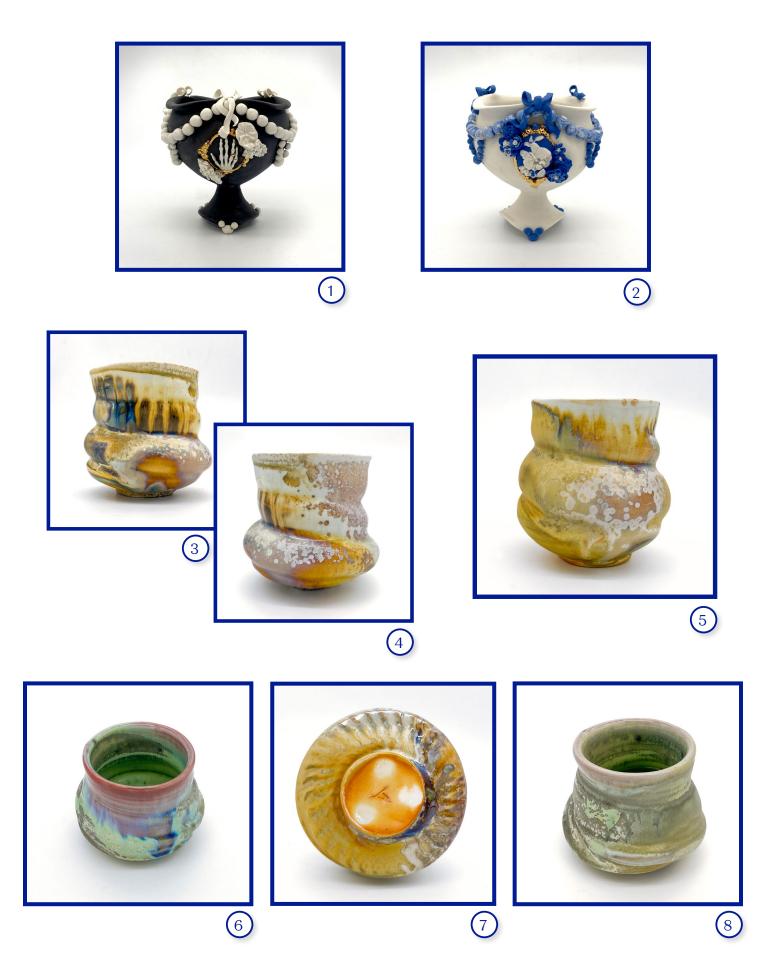

## **Image List**

- 1. I Never Feared Death Until I Met You. Thrown, cast, altered and assembled porcelain. Cone 6 electric firing. 2023.
- 2. (I Hope We Meet Again) When We Have Shed Our Earthly Bodies. Thrown, cast, altered and assembled porcelain. Cone 6 electric firing. 2023.
- 3 & 4. Soft Serve Unomi (front & back). Thrown porcelain. Cone 10 wood firing. 2023.
- 5. Soft Serve Unomi. Thrown porcelain. Cone 10 wood firing. 2023.
- 6. Soft Serve Unomi. Thrown porcelain. Cone 6 soda firing. 2023.
- 7. Soft Serve Unomi. (foot). Thrown porcelain. Cone 10 wood firing. 2023.
- 8. Soft Serve Unomi. Thrown porcelain. Cone 6 soda firing. 2023.
- 9. *Haven.* Thrown, altered and assembled porcelain, foam, mosses and natural materials. Cone 6 electric firing. 2019.
- 10. *Phoenix Teacup*. Thrown, cast, altered and assembled porcelain. Cone 6 electric firing. 2018.
- 11. Peacock Teacup. Thrown, cast, altered and assembled porcelain. Cone 6 electric firing. 2018.
- 12. Memories of the Honeysuckle Bush That Killed Me Dead. Thrown, cast, altered and assembled porcelain. Cone 6 electric firing. 2018.
- 13. Broken Siren. Thrown, altered and assembled porcelain, gold leaf. Cone 6 electric firing. 2017.
- 14. *Porcelain Sweetness*. Sugar confections, plastic, cast amd assembled porcelain. Cone 6 electric firing. 2015.
- 15. Sweetness Teacups. Thrown, cast, altered and assembled porcelain. Cone 6 electric firing. 2018.
- 16. *Macrocrystalline Vase*. Thrown, altered and assembled porcelain. Cone 9 electric firing. 2016.
- 17. Nothing Gold Can Stay. Performance series: cast and assembled porcelain. Cone 6 electric firing. 2014.
- 18. Grotesque. Thrown, altered and assembled porcelain, foam, mosses and natural materials. 2015.
- 19. Opalescent Bowl. Thrown porcelain. Cone 6 soda firing. 2015.
- 20. Tiger Bowl. Thrown porcelain. Cone 6 soda firing. 2015.